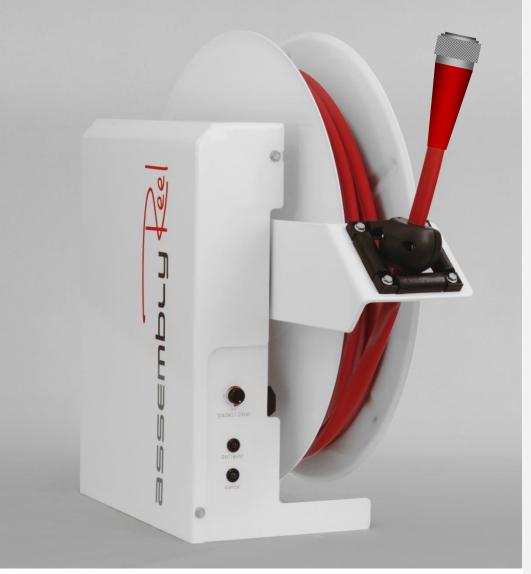

We are proud to introduce our newest and patented cable reel, called *Assembly Reel AR-C*, a smart cable reel for handheld tool applications, developed to meet the specific needs and safety regulations of modern assembly factories.

## Technical Features

Power: 24/110/230VDrum capacity: 15 m

Force to unwind manually: ca. 4 Nf
Static brake capacity: ca. 25 Nf
Retraction speed: 0.5 - 1.5 m/sec

Height: 510 mm
Width: 190 mm
Depth: 580 mm
Weight: 29 kg

The design of the Assembly Reel is as simple and straightforward as it can be. No unnecessary frills! The reel can be mounted on a wall, under a work bench, against the ceiling or even at 45° angle.

Each AssemblyReel comes with an electro-magnetic brake that keeps the tool at grabbing height when not utilised (see cover).