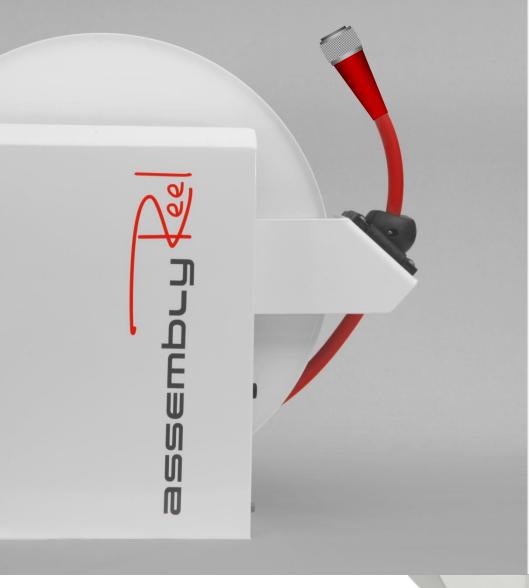

The design of the Assembly Reel is as simple and straightforward as it can be. No unnecessary frills! The reel can be mounted on a wall, under a work bench, against the ceiling or even at 45° angle.

Each AssemblyReel comes with an electro-magnetic brake that keeps the tool at grabbing height when not utilised (see cover).