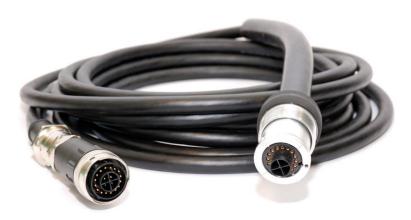

Certified cable assemblies, specially improved for reel applications, are readily available in any desired length.

Visit our website to find more detailed information about this remarkable product.

Many accessories are available to optimize the use of AssemblyReel according to your specific needs: