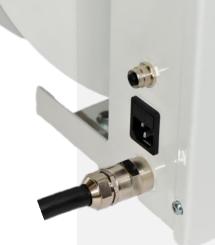

## **Intelligent rewind options**

Thanks to the I/O receptacle at the back of the reel, several options are available to start the motorized retraction of the tool cable:

- ☑ by using a mushroom push button
- ☑ by using RF transmitter button
- $\ensuremath{\square}$  by using spare tool button