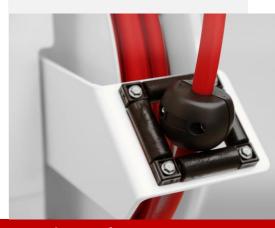

The design of the Assembly Reel is as simple and straightforward as it can be. No unnecessary frills! The reel can be mounted on a wall, under a work bench, against the ceiling or even at 45° angle.

Each AssemblyReel comes with an electro-magnetic brake that keeps the tool at grabbing height when not utilised (see cover).