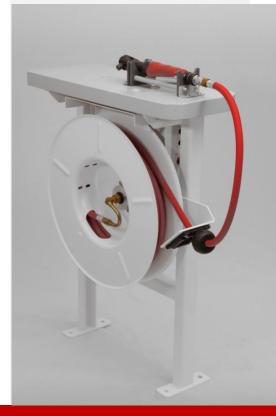

- Mushroom push buttons
- ✓ Tool holders with switch
- ✓ Pivoting wall brackets
- ✓ Pivoting ceiling brackets
- ✓ Columns with fixtures
- ✓ Compact work benches

Your Local AssemblyReel Distributor

ALPHA REEL bvba Hoogeindekens Unit 8J 9170 Sint-Gillis-Waas BELGIUM