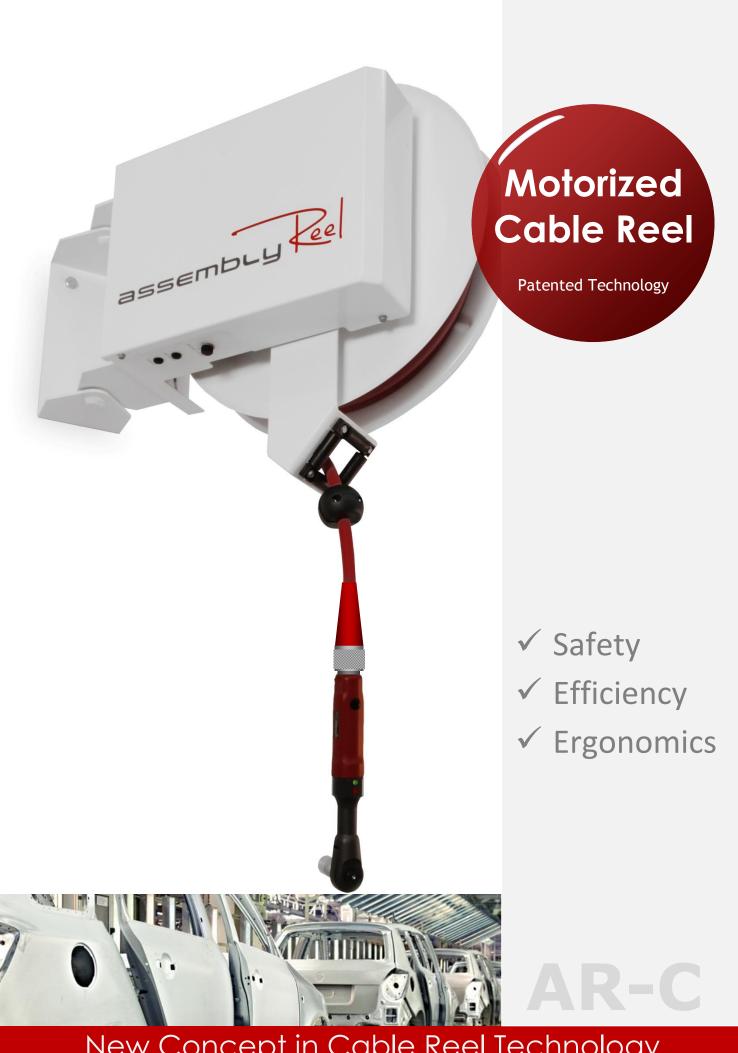

We are proud to introduce our newest and patented cable reel, called *Assembly Reel AR-C*, a smart cable reel for handheld tool applications, developed to meet the specific needs and safety regulations of modern assembly factories.

## Motorized reel system for tool cables

In many factories cables of electric tools remain on the floor during production, creating frustration, tripping hazards and production loss.

Over the years several solutions have been proposed to solve this problem. None, however, have succeeded, and this is exactly where the AssemblyReel AR-C makes the difference!

The design of the Assembly Reel is as simple and straightforward as it can be. No unnecessary frills! The reel can be mounted on a wall, under a work bench, against the ceiling or even at 45° angle.

Each AssemblyReel comes with an electro-magnetic brake that keeps the tool at grabbing height when not utilised (see cover).